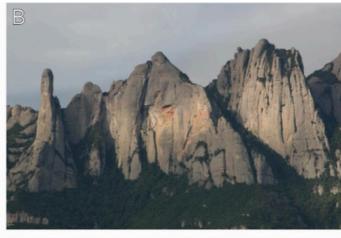

## 1-MORNING VISIT: MONTSERRAT CONGLOMERATE MASSIF

Montserrat massif will be observed both from the distance and from within (monastery area). This massif is distinctive for its conglomerate pinnacles, resulting from a very penetrative high-density joint system that is developed throughout a very homogeneous conglomerate. Montserrat contains the world's largest amount of conglomerate pinnacles within a massif.