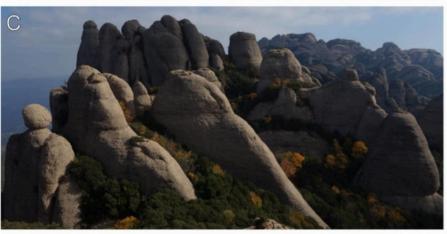

## 1-MORNING VISIT: MONTSERRAT CONGLOMERATE MASSIF

Montserrat massif will be observed both from the distance and from within (monastery area). This massif is distinctive for its conglomerate pinnacles, resulting from a very penetrative high-density joint system that is developed throughout a very homogeneous conglomerate. Montserrat contains the world's largest amount of conglomerate pinnacles within a massif.