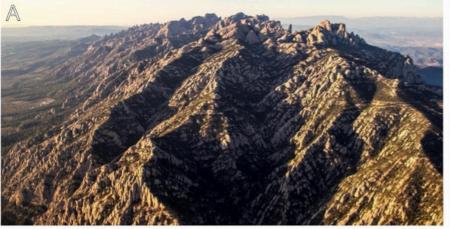

## 1-MORNING VISIT: MONTSERRAT CONGLOMERATE MASSIF

Montserrat massif will be observed both from the distance and from within (monastery area). This massif is distinctive for its conglomerate pinnacles, resulting from a very penetrative high-density joint system that is developed throughout a very homogeneous conglomerate. Montserrat contains the world's largest amount of conglomerate pinnacles within a massif.