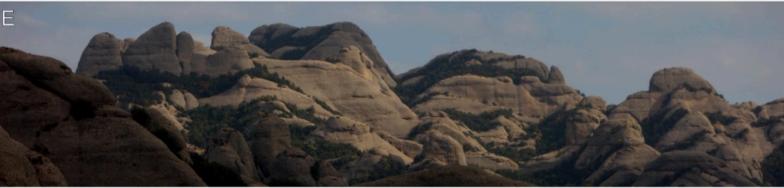

## 1-MORNING VISIT: MONTSERRAT CONGLOMERATE MASSIF

Montserrat massif will be observed both from the distance and from within (monastery area). This massif is distinctive for its conglomerate pinnacles, resulting from a very penetrative high-density joint system that is developed throughout a very homogeneous conglomerate. Montserrat contains the world's largest amount of conglomerate pinnacles within a massif.