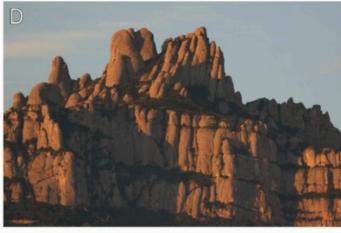

## 1-MORNING VISIT: MONTSERRAT CONGLOMERATE MASSIF

Montserrat massif will be observed both from the distance and from within (monastery area). This massif is distinctive for its conglomerate pinnacles, resulting from a very penetrative high-density joint system that is developed throughout a very homogeneous conglomerate. Montserrat contains the world's largest amount of conglomerate pinnacles within a massif.