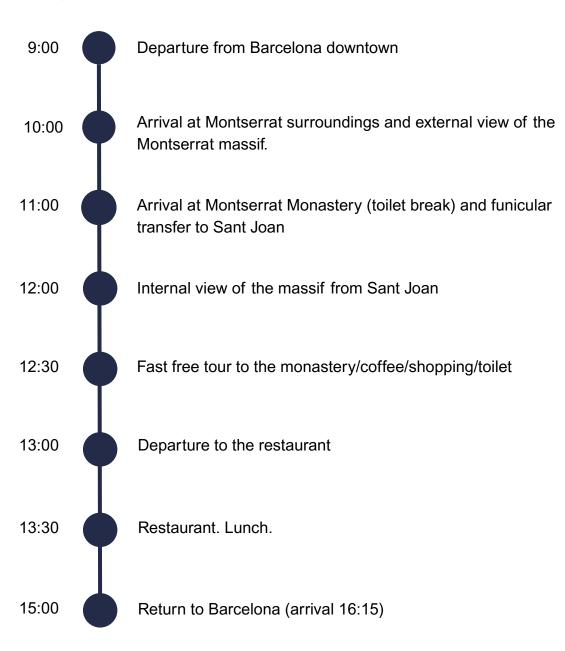

## Activity: THE GEOLOGY OF THE BARCELONA OUTBACK: MONTSERRAT

Price per person: 100€



## 1-MORNING VISIT: MONTSERRAT CONGLOMERATE MASSIF

Montserrat massif will be observed both from the distance and from within (monastery area). This massif is distinctive for its conglomerate pinnacles, resulting from a very penetrative high-density joint system that is developed throughout a very homogeneous conglomerate. Montserrat contains the world's largest amount of conglomerate pinnacles within a massif.

## 2-LUNCH AT OLLER DEL MAS BAGES 964

Gastronomic menu at Wine bar room. Scenic views to Montserrat.

## 3-TIME SCHEDULE